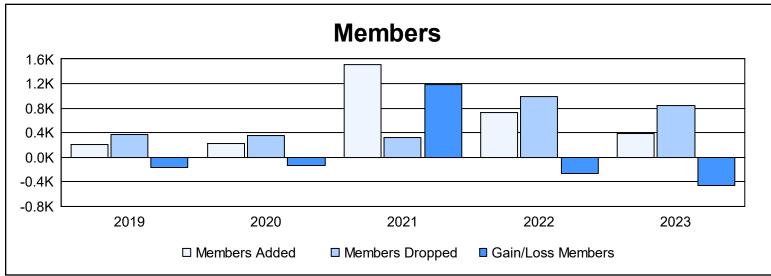

District 325 S As of June 2023 Cumulative

| Year      | New<br>Clubs | Dropped<br>Clubs | Gain/<br>Loss<br>Clubs | New<br>Members | Charter<br>Members | Reinstate<br>Members | Transfer<br>Members | Total<br>Member<br>Added | Total<br>Members<br>Dropped | Gain/<br>Loss<br>Members |
|-----------|--------------|------------------|------------------------|----------------|--------------------|----------------------|---------------------|--------------------------|-----------------------------|--------------------------|
| 2018-2019 | 4            | 0                | 4                      | 99             | 89                 | 8                    | 5                   | 201                      | 375                         | -174                     |
| 2019-2020 | 6            | 1                | 5                      | 79             | 142                | 9                    | 1                   | 231                      | 360                         | -129                     |
| 2020-2021 | 38           | 0                | 38                     | 605            | 899                | 5                    | 2                   | 1,511                    | 327                         | 1,184                    |
| 2021-2022 | 19           | 2                | 17                     | 296            | 419                | 14                   | 4                   | 733                      | 993                         | -260                     |
| 2022-2023 | 7            | 24               | -17                    | 150            | 165                | 61                   | 7                   | 383                      | 842                         | -459                     |
| Average   | 15           | 5                | 9                      | 246            | 343                | 19                   | 4                   | 612                      | 579                         | 32                       |